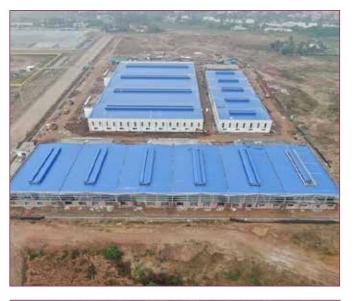

# TYPICAL PROJECT/ BW HAI PHONG FACTORY

Project: BW HAI PHONG FACTORY

Scope of work: "Provide, install Klip-lock roof use Clean colorbond of Bluescope steel and drainage system"

The Investor: BW INDUSTRIAL DEVELOPMENT HAI PHONG ONE MEMBER LIMITED COMPANY

Location: BW Hai phong Ftactory - VSIP Hai Phong Industrial Park - Hải Phòng City

Start-date: 05/12/2019 Acreage: 30,000m2