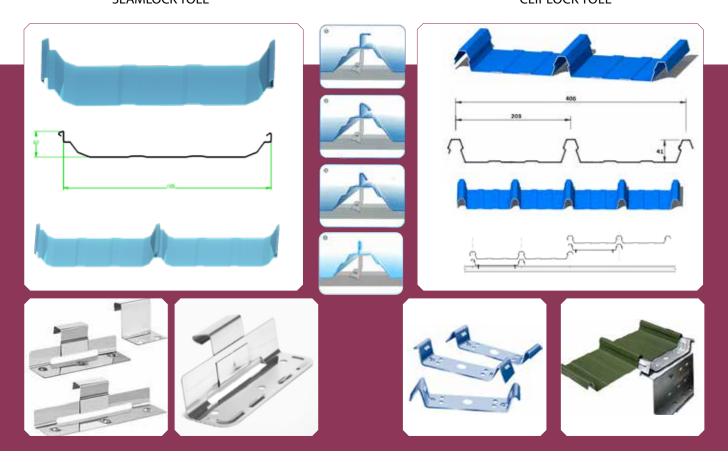

### **ROOFING TOLE PRODUCTS**

DISTRIBUTION OF METAL ROOFING TOLE PRODUCT OF DONG ANH ROOFING JOINT STOCK COMPANY
 SEAMLOCK TOLE
 CLIPLOCK TOLE

**FIVE-CORRUGATION TOLE** 

1000

STEEL ARCH ROOF

SIX-CORRUGATION TOLE