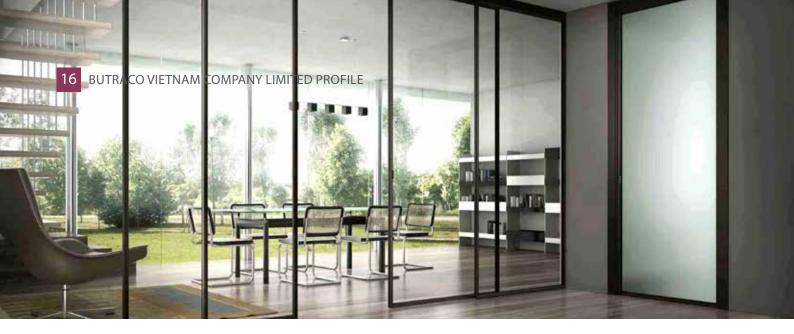

#### **GLASS ALUMINUM PRODUCTS**

- Glass partition system with aluminum frame, Spider glass partition system.
- Hydraulic door, window, door, tempered glass door system.
- Automatic door system.
- Bathroom glass partition, glass bathroom.
- Balcony railing, Glass stair railing, lobby glass railing.
- Tempered glass partition for office, house.
- $\bullet$  Types of colored glass for mounting to kitchen, walls.