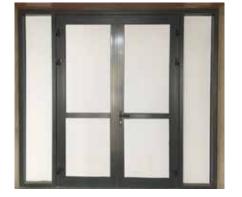

#### **GLASS ALUMINUM PRODUCTS**

- Glass partition system with aluminum frame, Spider glass partition system.
- Hydraulic door, window, door, tempered glass door system.
- Automatic door system.
- Bathroom glass partition, glass bathroom.
- Balcony railing, Glass stair railing, lobby glass railing.
- Tempered glass partition for office, house.
- $\bullet$  Types of colored glass for mounting to kitchen, walls.

### **GLASS ALUMINUM PRODUCTS**

Sliding window

Rotating window

Pushing window

Folding sliding door

Sliding door

Rotating door

Glass aluminum partition for high buildings, offices, collective apartments