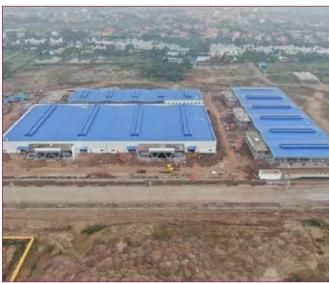

# TYPICAL PROJECT/ BW HAI PHONG FACTORY

Project: BW HAI PHONG FACTORY

Scope of work: "Provide, install Klip-lock roof use Clean colorbond of Bluescope steel and drainage system"

The Investor: BW INDUSTRIAL DEVELOPMENT HAI PHONG ONE MEMBER LIMITED COMPANY

Location: BW Hai phong Ftactory - VSIP Hai Phong Industrial Park - Hải Phòng City

Start-date: 05/12/2019 Acreage: 30,000m2