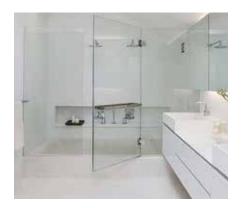

#### **GLASS ALUMINUM PRODUCTS**

- Glass partition system with aluminum frame, Spider glass partition system.
- Hydraulic door, window, door, tempered glass door system.
- Automatic door system.
- Bathroom glass partition, glass bathroom.
- Balcony railing, Glass stair railing, lobby glass railing.
- Tempered glass partition for office, house.
- $\bullet$  Types of colored glass for mounting to kitchen, walls.

## **GLASS ALUMINUM PRODUCTS**

Tempered glass partition

Bathroom glass partition

Tempered glass partition

Kitchen mounted colored glass

Glass railing, stair

Bathroom glass partition

Kitchen mounted colored glass