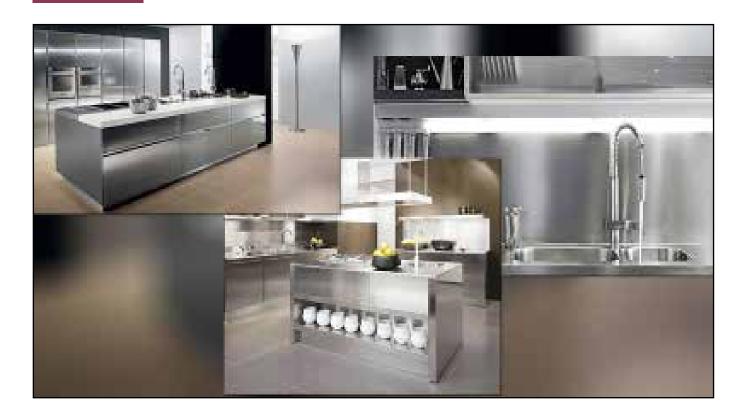

#### **GLASS ALUMINUM PRODUCTS**

- Glass partition system with aluminum frame, Spider glass partition system.
- Hydraulic door, window, door, tempered glass door system.
- Automatic door system.
- Bathroom glass partition, glass bathroom.
- Balcony railing, Glass stair railing, lobby glass railing.
- Tempered glass partition for office, house.
- $\bullet$  Types of colored glass for mounting to kitchen, walls.

### **GLASS ALUMINUM PRODUCTS**

Sliding window

Rotating window

Pushing window

Folding sliding door

Sliding door

Rotating door

Glass aluminum partition for high buildings, offices, collective apartments

## **GLASS ALUMINUM PRODUCTS**

Tempered glass partition

Bathroom glass partition

Tempered glass partition

Kitchen mounted colored glass

Glass railing, stair

Bathroom glass partition

Kitchen mounted colored glass