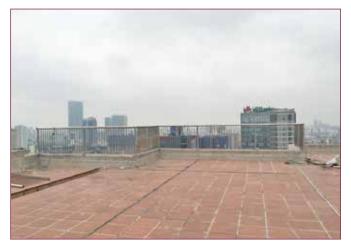

ect: COLLECTIVE APARTMENT IN 219 TRUNG KINH (MBLAND)

Scope of work:

- Installing all tail stock glass partitions of 03 29-floor towers.
- Installing all aluminum doors of apartment and Penthouse tower A
- Installing all glass rails of walking stairs and balcony glass rails of the project

The Investor: 19-12 Bac Ha Limited Company.

Location: No. 219, ĐTrung Kinh street, Hanoi city.











# TYPICAL PROJECT / PETROWACO COLLECTIVE APARTMENT 97- 99 LANG HA

Project : PETROWACO COLLECTIVE APARTMENT 97- 99 LANG HA

Scope of work : Supplying and installing stainless steel rail, bathroom glass partition.

 $The \ Investor \qquad : Vietnam \ Construction \ Export \ Import \ Joint \ Stock \ Corporation \ (VINACONEX).$ 

Location : No. 97-99 Lang Ha Street, Dong Da District, Hanoi City.











# TYPICAL PROJECT / SHOWROOM TOYOTA IN THAI HOA - LE VAN LUONG

Project : SHOWROOM TOYOTA THAI HOA - LE VAN LUONG

Scope of work : Supplying and constructing glass partition, glass aluminum doors, decorative aluminum panel,

Solid aluminum facing panel.

The Investor : VIET NHAT Investment development and services joint stock Company.

Location : Extended Le Van Luong street, Thanh Xuan District, Hanoi City.











# TYPICAL PROJECT / NATIONAL ARCHITECTURAL PLANNING & CONSTRUCTION EXHIBITION.

Project : NATIONAL ARCHITECTURAL PLANNING & CONSTRUCTION EXHIBITION

Scope of work : Repairing antileakage for glass roof and Aluminum composite roof.

Location : No. 01 Do Duc Duc street – Nam Tu Liem – Hanoi City.











### TYPICAL PROJECT/ VINH PHU WORKSHOP

Project : MANUFACTURING