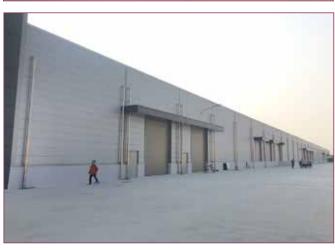

# TYPICAL PROJECT/ LUXSHARE-ICT FACTORY (SEAM-LOCK ROOF )

Project: Luxshare - ICT Fatory VietNam

Scope of work: "Provide, install Seam-lock roof and drainage system"

Investor: LUXSHARE-ICT VINA Company Limited Location: Van Trung Industrial Park - Bac Giang City

Acreage: 30.000m2 Start-date: 3/11/2019