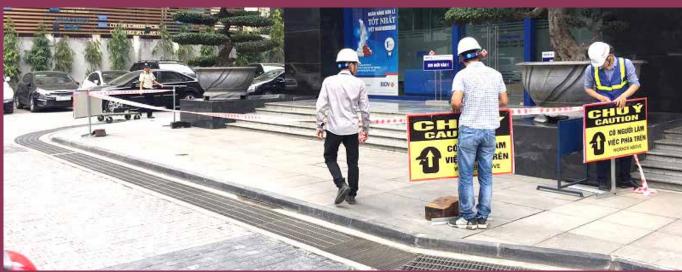

### INDUSTRIAL HYGIENE, SECURITY AT THE SITE

1. Material protection and industrial hygiene.

Environmental hygiene and material protection are of the top targets in the construction work. These are done as follows:

- Establish a material management and industrial hygiene department
- After every working day, the cleaning work will be carried out, all wastes will be gathered and transferred to the prescribed location.
- Arrange the materials, tools, equipment in a neatly, reasonable manner after each construction day.
- Establish a fire, explosion and disaster prevention and fighting group with the model similar to a safety group. This group is trained adequately and regularly to prevent any incident.
- Regulate daily activities of workers on the site with strict inspection and discipline to ensure the cleanness and neatness of each work position.
- After completing the work, clear away and dismantle all the machinery, abundant materials, debris and all kinds of temporary works and at the same time recover the entire plan to be clean.

- 2. Measures to ensure security and social order at the site
- Make a list of workers, security staff at the site, register them with Party A and register security and social order with the local authorities.
- Out of the working hours, there must always be officers on duty for direction and security staff for regularly checking the site.
- Important materials and equipment must be kept in a closed warehouse and ensured with quality safety.
- Make the access card for workers.
- There must be a list of phone numbers of such special agencies as: local police, the nearest medical center, etc, so that, in case of any incidents, the Management Board can contact in time.
- Take out all individuals violating the rules.
- On the construction site, labor regulations and rules on the responsibility of each person, from the site supervisor to each employee must be always maintained.
- There is clear and accurate handover regime.