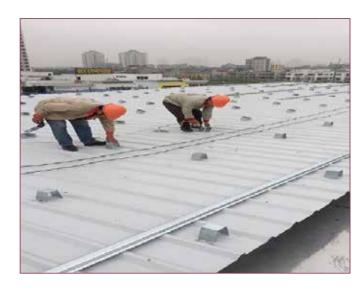

ainage system of ACE-ANTENNA FACTORY phase II, secondary purlin system, insulation, roofing tole accessories and Polycarbonate panel

Total volume of two layer toles: 38,000 m2







# TYPICAL PROJECT/ ACE - ANTENNA A FACTORY





### TYPICAL PROJECT/ SAMKWANG VINA FACTORY

Project : SAMKWANG VINA FACTORY

Scope of work : Supplying, installing Seam-lock roof.
The Investor : SAMKWANG VINA Limited Company.

Location : Quang Chau Industrial Zone- Viet Yen District – Bac Giang Province.





# TYPICAL PROJECT/ SAMKWANG VINA FACTORY









# TYPICAL PROJECT/ EMBASSY OF KOREAN

Project: EMBASSY OF KOREAN

Scope of work: "Provide, install Seam-lock roof and rain drainage system"

The Investor: EMBASSY OF KOREAN.

Location: SQ4-Diplomatic area – Xuan Dinh – Bac Tu Liem Distrist – Ha Noi City.

















## TYPICAL PROJECT/ INNOCHIPS FATORY VIETNAM

Project: INNOCHIPS FATORY VIETNAM

Scope of work: "Provide, install Seam-lock roof."
The Investor: INNOCHIPS VINA Company Limited.
Location: Phu Ha Industrial Park - Phu Tho City.

Acreage: 9.000m2 Start-date: 17/5/2019 End-date: 14/6/2019

















# TYPICAL PROJECT/ BW HAI PHONG FACTORY

Project: BW HAI PHONG FACTORY

Scope of work: "Provide, install Klip-lock roof use Clean colorbond of Bluescope steel and drainage system"

The Investor: BW INDUSTRIAL DEVELOPMENT HAI PHONG ONE MEMBER LIMITED COMPANY

Location: BW Hai phong Ftactory - VSIP Hai Phong Industrial Park - Hải Phòng City

Start-date: 05/12/2019 Acreage: 30,000m2





















# TYPICAL PROJECT/ DST VINA2 FACTORY

Project: DST Vina 2 Factory

Scope of w