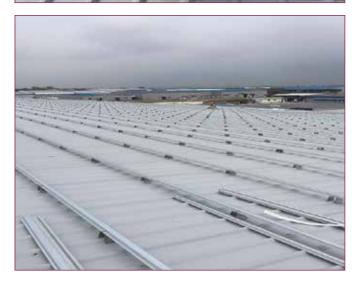

of work : Supplying, installing Seam-lock roof.
The Investor : SAMKWANG VINA Limited Company.

Location : Quang Chau Industrial Zone- Viet Yen District – Bac Giang Province.





# TYPICAL PROJECT/ SAMKWANG VINA FACTORY









# TYPICAL PROJECT/ EMBASSY OF KOREAN

Project: EMBASSY OF KOREAN

Scope of work: "Provide, install Seam-lock roof and rain drainage system"

The Investor: EMBASSY OF KOREAN.

Location: SQ4-Diplomatic area – Xuan Dinh – Bac Tu Liem Distrist – Ha Noi City.

















## TYPICAL PROJECT/ INNOCHIPS FATORY VIETNAM

Project: INNOCHIPS FATORY VIETNAM

Scope of work: "Provide, install Seam-lock roof."
The Investor: INNOCHIPS VINA Company Limited.
Location: Phu Ha Industrial Park - Phu Tho City.

Acreage: 9.000m2 Start-date: 17/5/2019 End-date: 14/6/2019

















# TYPICAL PROJECT/ BW HAI PHONG FACTORY

Project: BW HAI PHONG FACTORY

Scope of work: "Provide, install Klip-lock roof use Clean colorbond of Bluescope steel and drainage system"

The Investor: BW INDUSTRIAL DEVELOPMENT HAI PHONG ONE MEMBER LIMITED COMPANY

Location: BW Hai phong Ftactory - VSIP Hai Phong Industrial Park - Hải Phòng City

Start-date: 05/12/2019 Acreage: 30,000m2





















# TYPICAL PROJECT/ DST VINA2 FACTORY

Project: DST Vina 2 Factory

Scope of work: "Provide, install Seam-lock roof"

The Investor: DST VINA Company Limited

Location: DST VINA 2 Factory - Ba Thien 2 Industrial Park - Binh Xuyen - Vinh Phuc City

Acreage: 23000m2 Start-date: 08/01/2020











# TYPICAL PROJECT/ LUXSHARE-ICT FACTORY (SEAM-LOCK ROOF )

Project: Luxshare - ICT Fatory VietN