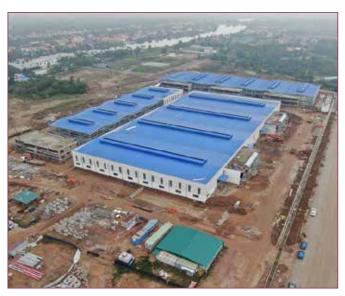

# TYPICAL PROJECT/ BW HAI PHONG FACTORY

Project: BW HAI PHONG FACTORY

Scope of work: "Provide, install Klip-lock roof use Clean colorbond of Bluescope steel and drainage system"

The Investor: BW INDUSTRIAL DEVELOPMENT HAI PHONG ONE MEMBER LIMITED COMPANY

Location: BW Hai phong Ftactory - VSIP Hai Phong Industrial Park - Hải Phòng City

Start-date: 05/12/2019 Acreage: 30,000m2