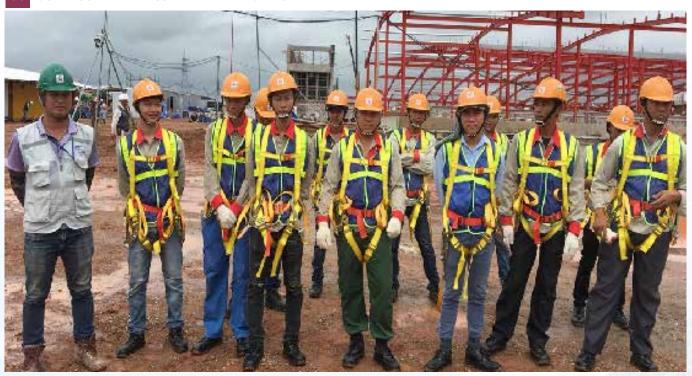

3. Assurance of safety when erecting aluminum and glass frame:

The assembly of glass aluminum frame must regularly work on height, outdoor, therefore workers should comply with the following safety conditions:

### Workers:

- Wear protective clothes when at work: wear safety belts and helmets when working on height and wear protective

shoes.

Construction equipment:

Worker must have good health and be equipped with sufficient knowledge of occupational safety.

- Arrange safety cables and hooking points for workers to insert the life belt during construction.
- Have professional background in the work carried out.
- Workers are strictly forbidden to drink or use any alcoholic beverages before or during work on height.
- Construction equipment must meet the technical requirements, be tested and maintained periodically. In case of any technical problems, they must be reported and solved immediately to ensure absolute safety for workers:
- + Equipment, after each service shift, must be checked and maintained if needed.
- + Check carefully the safety conditions before construction and supervise the labor safety throughout the work. If unsafe risks are detected, all works must be stopped and only be carried out again when safety is ensured.
- Equip the site with full of fire prevention and fighting equipment (fire extinguisher, etc.) The site management board will regularly make fire prevention and fighting plans at the site.
- All hand tools must have a rope with one end tied to the tool and the other end tied to the wrist of worker when working on height.