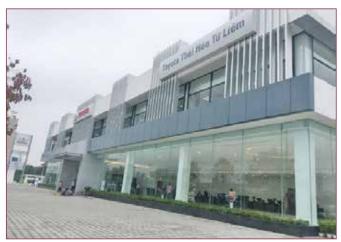

# TYPICAL PROJECT / SHOWROOM TOYOTA IN THAI HOA - LE VAN LUONG

Project : SHOWROOM TOYOTA THAI HOA - LE VAN LUONG

Scope of work : Supplying and constructing glass partition, glass aluminum doors, decorative aluminum panel,

Solid aluminum facing panel.

The Investor : VIET NHAT Investment development and services joint stock Company.

Location : Extended Le Van Luong street, Thanh Xuan District, Hanoi City.