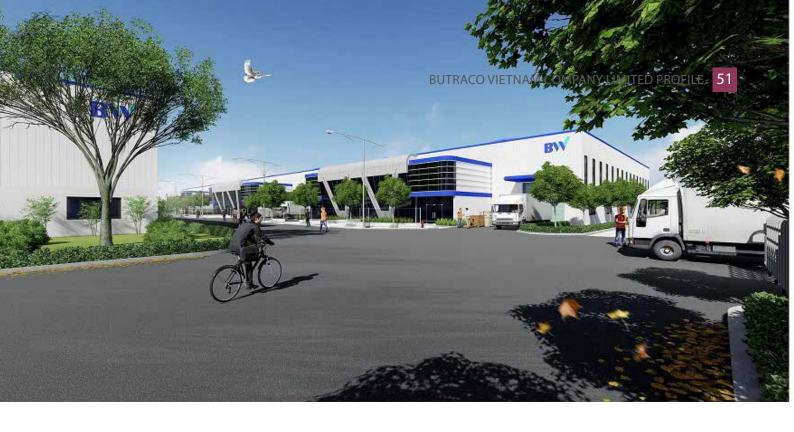

# TYPICAL PROJECT/ BW HAI PHONG FACTORY

Project: BW HAI PHONG FACTORY

Scope of work: "Provide, install Klip-lock roof use Clean colorbond of Bluescope steel and drainage system"

The Investor: BW INDUSTRIAL DEVELOPMENT HAI PHONG ONE MEMBER LIMITED COMPANY

Location: BW Hai phong Ftactory - VSIP Hai Phong Industrial Park - Hải Phòng City

Start-date: 05/12/2019 Acreage: 30,000m2