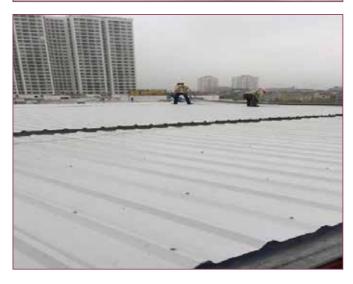

# TYPICAL PROJECT/ LUXSHARE-ICT FACTORY (SEAM-LOCK ROOF )

Project: Luxshare - ICT Fatory VietNam

Scope of work: "Provide, install Seam-lock roof and drainage system"

Investor: LUXSHARE-ICT VINA Company Limited Location: Van Trung Industrial Park - Bac Giang City

Acreage: 30.000m2 Start-date: 3/11/2019