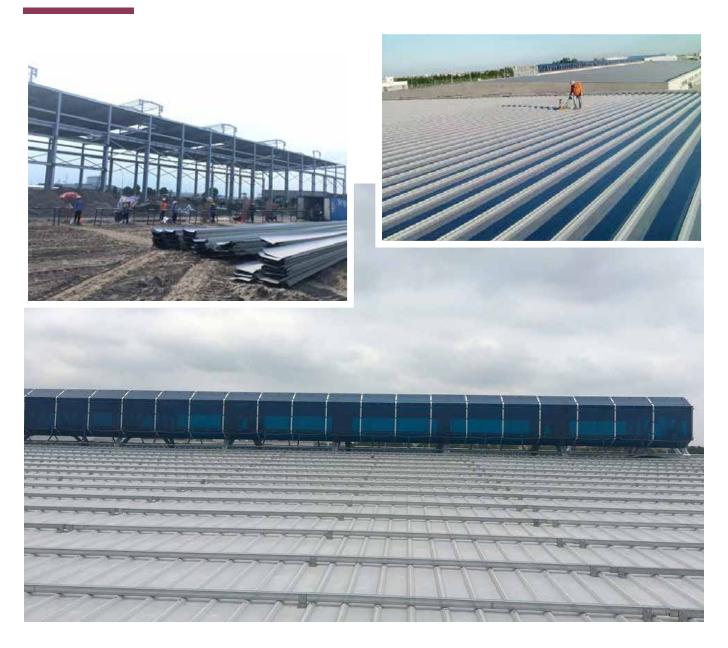

### TYPICAL PROJECT/ SAMKWANG VINA FACTORY

Project : SAMKWANG VINA FACTORY

Scope of work : Supplying, installing Seam-lock roof.
The Investor : SAMKWANG VINA Limited Company.

Location : Quang Chau Industrial Zone- Viet Yen District – Bac Giang Province.

# TYPICAL PROJECT/ SAMKWANG VINA FACTORY