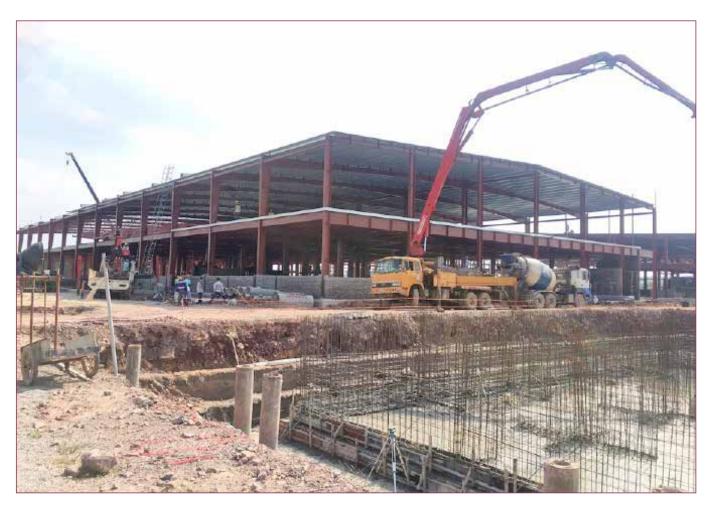

### TYPICAL PROJECT/ SAMKWANG VINA FACTORY

Project : SAMKWANG VINA FACTORY

Scope of work : Supplying, installing Seam-lock roof.
The Investor : SAMKWANG VINA Limited Company.

Location : Quang Chau Industrial Zone- Viet Yen District – Bac Giang Province.

# TYPICAL PROJECT/ SAMKWANG VINA FACTORY