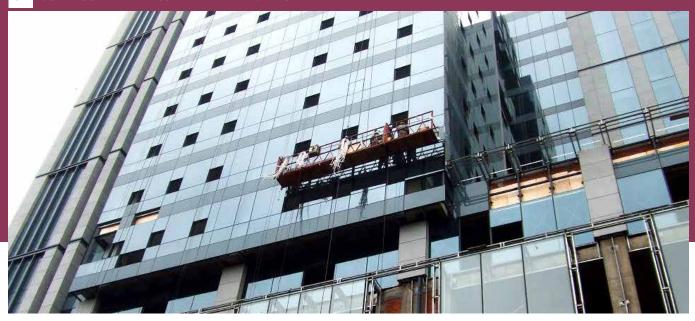

# PANEL CONSTRUCTION PHOTOS

clearance must be tight, the joints must be applied with waterproof glue.

c. Construction and installation of glass:

Glass is transported by the dedicated equipment. Particularly for large, overhead glass sheets, outdoor lifting equipment (Gondola) is used to lift workers and materials. Workers are equipped with sufficient safety protection equipment including full body protection, helmet, lifeline and other construction tools such as hand drills, screws, vacuum glass holder and gondola control.

d. Outdoor gluing work:

Method 01: Swing to glue.

Method 02: Use the Gondona lift equipment to glue