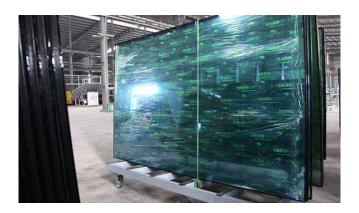

clearance must be tight, the joints must be applied with waterproof glue.

c. Construction and installation of glass:

Glass is transported by the dedicated equipment. Particularly for large, overhead glass sheets, outdoor lifting equipment (Gondola) is used to lift workers and materials. Workers are equipped with sufficient safety protection equipment including full body protection, helmet, lifeline and other construction tools such as hand drills, screws, vacuum glass holder and gondola control.