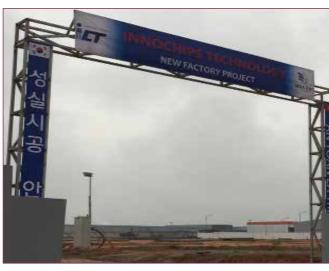

## TYPICAL PROJECT/ INNOCHIPS FATORY VIETNAM

Project: INNOCHIPS FATORY VIETNAM

Scope of work: "Provide, install Seam-lock roof."
The Investor: INNOCHIPS VINA Company Limited.
Location: Phu Ha Industrial Park - Phu Tho City.

Acreage: 9.000m2 Start-date: 17/5/2019 End-date: 14/6/2019