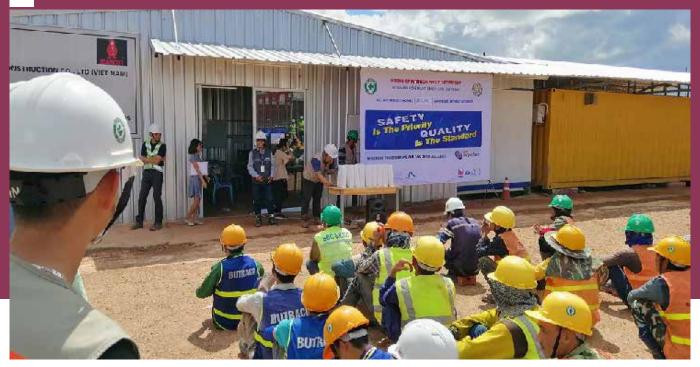

### LABOR SAFETY METHOD

1. The assurance of safety for people and construction equipment.

Butraco Vietnam Co., Ltd. organizes periodical training courses or meetings to remind and grasp employees thoroughly about the labor safety, ensuring that employees are always aware of and work in accordance with the regulations and procedures of safe work.

The Company organizes health check for all workers, ensuring that only workers with good health can take part in construction. Workers are also provided with adequate knowledge of labor safety and protective equipment before entering the workplace. As a result, Butraco Vietnam Co., Ltd. has not yet had any regretful accident.