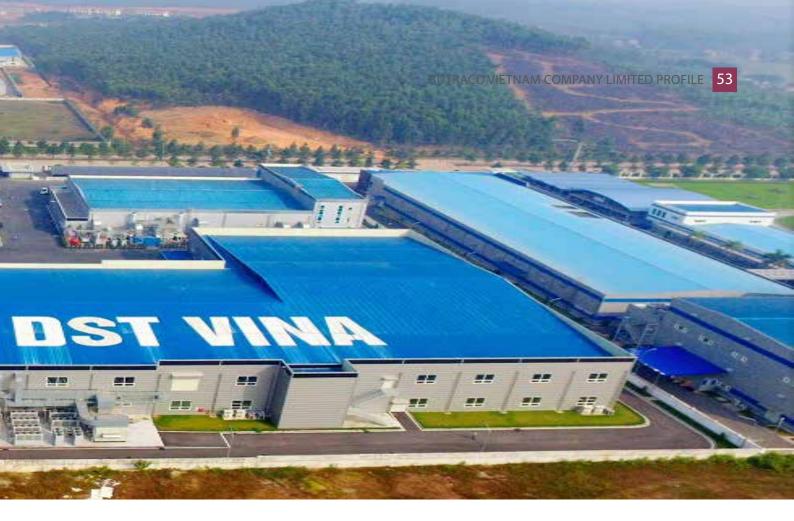

# TYPICAL PROJECT/ DST VINA2 FACTORY

Project: DST Vina 2 Factory

Scope of work: "Provide, install Seam-lock roof"

The Investor: DST VINA Company Limited

Location: DST VINA 2 Factory - Ba Thien 2 Industrial Park - Binh Xuyen - Vinh Phuc City

Acreage: 23000m2 Start-date: 08/01/2020