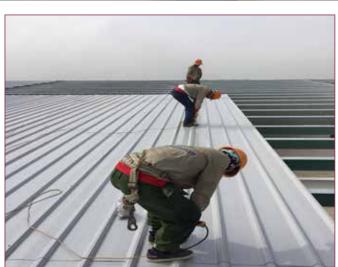

# PANEL CONSTRUCTION PHOTOS

### LABOR SAFETY METHOD

1. The assurance of safety for people and construction equipment.

Butraco Vietnam Co., Ltd. organizes periodical training courses or meetings to remind and grasp employees thoroughly about the labor safety, ensuring that employees are always aware of and work in accordance with the regulations and procedures of safe work.

3. Assurance of safety when erecting aluminum and glass frame:

The assembly of glass aluminum frame must regularly work on height, outdoor, therefore workers should comply with the following safety conditions:

### Workers:

- Wear protective clothes when at work: wear safety belts and helmets when working on height and wear protective

shoes.

Construction equipment:

Worker must have good health and be equipped with sufficient knowledge of occupational safety.

- Arrange safety cables and hooking points for workers to insert the life belt during construction.
- Have professional background in the work carried out.
- Workers are strictly forbidden to drink or use any alcoholic beverages before or during work on height.
- Construction equipment must meet the technical requirements, be tested and maintained periodically. In case of any technical problems, they must be reported and solved immediately to ensure absolute safety for workers:
- + Equipment, after each service shift, must be checked and maintained if needed.
- + Check carefully the safety conditions before construction and supervise the labor safety throughout the work. If unsafe risks are detected, all works must be stopped and only be carried out again when safety is ensured.
- Equip the site with full of fire prevention and fighting equipment (fire extinguisher, etc.) The site management board will regularly make fire prevention and fighting plans at the site.
- All hand tools must have a rope with one end tied to the tool and the other end tied to the wrist of worker when working on height.