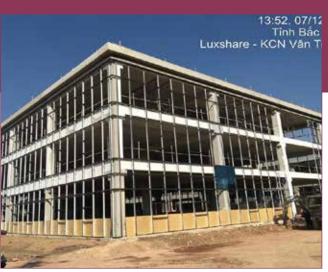

# TYPICAL PROJECT/ LUXSHARE-ICT FACTORY (SEAM-LOCK ROOF )

Project: Luxshare - ICT Fatory VietNam

Scope of work: "Provide, install Seam-lock roof and drainage system"

Investor: LUXSHARE-ICT VINA Company Limited Location: Van Trung Industrial Park - Bac Giang City

Acreage: 30.000m2 Start-date: 3/11/2019