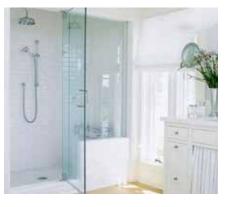

#### **GLASS ALUMINUM PRODUCTS**

- Glass partition system with aluminum frame, Spider glass partition system.
- Hydraulic door, window, door, tempered glass door system.
- Automatic door system.
- Bathroom glass partition, glass bathroom.
- Balcony railing, Glass stair railing, lobby glass railing.
- Tempered glass partition for office, house.
- $\bullet$  Types of colored glass for mounting to kitchen, walls.

## **GLASS ALUMINUM PRODUCTS**

Tempered glass partition

Bathroom glass partition

Tempered glass partition

Kitchen mounted colored glass

Glass railing, stair

Bathroom glass partition

Kitchen mounted colored glass