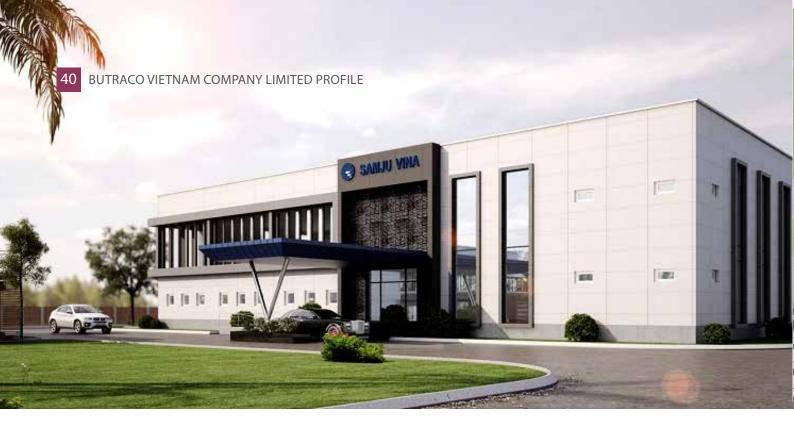

# TYPICAL PROJECT/ SAMJU - VINA FACTORY

Project: SAMJU – VINA FACTORY

Scope of work:

- Supplying and installing Roofing iron, secondary purlin system, insulation, roofing tole accessories

- Total volume of two layer toles: 4,200 m2

The Investor: SAMJU VINA Limited Company

Location: Diem Thuy Industrial Zone, Thai Nguyen City.