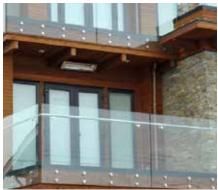

#### **GLASS ALUMINUM PRODUCTS**

- Glass partition system with aluminum frame, Spider glass partition system.
- Hydraulic door, window, door, tempered glass door system.
- Automatic door system.
- Bathroom glass partition, glass bathroom.
- Balcony railing, Glass stair railing, lobby glass railing.
- Tempered glass partition for office, house.
- $\bullet$  Types of colored glass for mounting to kitchen, walls.

### **GLASS ALUMINUM PRODUCTS**

Sliding window

Rotating window

Pushing window

Folding sliding door

Sliding door

Rotating door

Glass aluminum partition for high buildings, offices, collective apartments