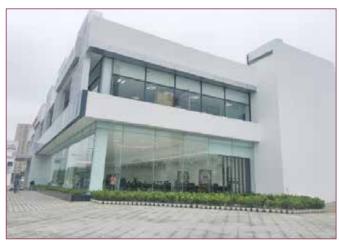

# TYPICAL PROJECT / SHOWROOM TOYOTA IN THAI HOA - LE VAN LUONG

Project : SHOWROOM TOYOTA THAI HOA - LE VAN LUONG

Scope of work : Supplying and constructing glass partition, glass aluminum doors, decorative aluminum panel,

Solid aluminum facing panel.

The Investor : VIET NHAT Investment development and services joint stock Company.

Location : Extended Le Van Luong street, Thanh Xuan District, Hanoi City.