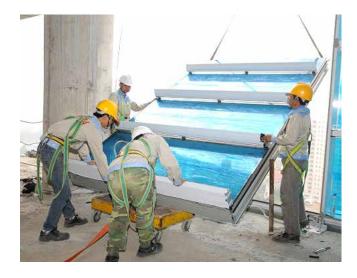

# PANEL CONSTRUCTION PHOTOS

### 3. PACKING, TRANSPORTING WORK:

- Packing: After being inspected, all products are brought to the packing area. The packaging work will be carried out in accordance with the company regulations.
- Transporting: The packed products are transported to the site for assembly as agreed on with the employer.