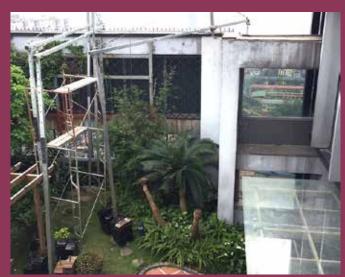

### TYPICAL PROJECT/ LUXSHARE - ICT (ALUMINUM) FACTORY

Project: Luxshare - ICT Factory

Scope of work: "Provide and construct, install glass wall, aluminum doors"

The Investor: Luxshare-ICT (Viet Nam) Company Limited

Location: Luxshare – ict Factory – Van Trung Industrial Park – Viet Yen - Bac Giang City

Start-date: 5/12/2019















# TYPICAL PROJECT/ VIN-**ACONEX BUILDING - 34** LANG HA

#### Project: Vinaconex Building

Scope of work: Constructing penetration, leakage prevention system for glass partition system for exterior, pavilion roof, the building's coping fillet.

The Investor: Vietnam Construction and Export Import Joint Stock Company (VINACONEX) Location: No. 34, Lang Ha Street, Dong Da District, Hanoi City





## TYPICAL PROJECT/ VINACONEX BUILDING - 34 LANG HA











# TYPICAL PROJECT / MY SON TOWER COLLECTIVE APARTMENT

Project: My Son tower collective apartment

Scope of work:

- Installing all tail stock glass partitions of 2 A-B units
- Installing all glass aluminum doors, glass partitions and outer composite panels in line with the design drawing approved by the employer

The Investor: VAN PHUC HOLDING construction Groups joint stock compay.

Location: No. 62, Nguyen Huy Tuong, Thanh Xuan District, Hanoi City.







### TYPICAL PROJECT / MY SON TOWER COLLECTIVE APARTMENT







### **TYPICAL PROJECT**

### / COLLECTIVE APARTMENT IN 219 TRUNG KINH

Project: COLLECTIVE APARTMENT IN 219 TRUNG KINH (MBLAND)

Scope of work:

- Installing all tail stock glass partitions of 03 29-floor towers.
- Installing all aluminum doors of apartment and P