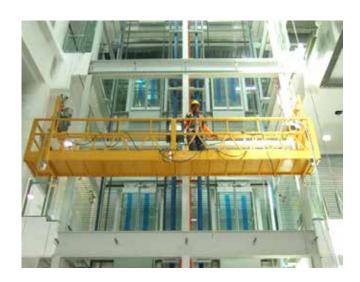

# PANEL CONSTRUCTION PHOTOS

clearance must be tight, the joints must be applied with waterproof glue.

c. Construction and installation of glass:

Glass is transported by the dedicated equipment. Particularly for large, overhead glass sheets, outdoor lifting equipment (Gondola) is used to lift workers and materials. Workers are equipped with sufficient safety protection equipment including full body protection, helmet, lifeline and other construction tools such as hand drills, screws, vacuum glass holder and gondola control.