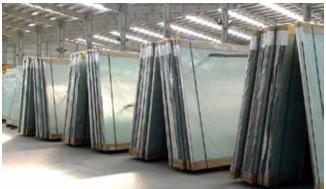

### 3. PACKING, TRANSPORTING WORK:

- Packing: After being inspected, all products are brought to the packing area. The packaging work will be carried out in accordance with the company regulations.
- Transporting: The packed products are transported to the site for assembly as agreed on with the employer.