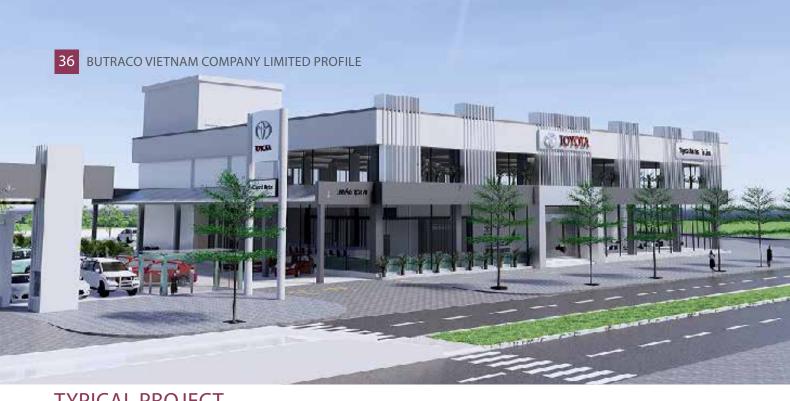

# TYPICAL PROJECT / SHOWROOM TOYOTA IN THAI HOA - LE VAN LUONG

Project : SHOWROOM TOYOTA THAI HOA - LE VAN LUONG

Scope of work : Supplying and constructing glass partition, glass aluminum doors, decorative aluminum panel,

Solid aluminum facing panel.

The Investor : VIET NHAT Investment development and services joint stock Company.

Location : Extended Le Van Luong street, Thanh Xuan District, Hanoi City.