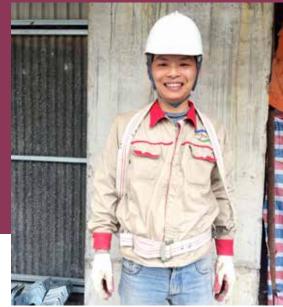

### LABOR SAFETY METHOD

1. The assurance of safety for people and construction equipment.

Butraco Vietnam Co., Ltd. organizes periodical training courses or meetings to remind and grasp employees thoroughly about the labor safety, ensuring that employees are always aware of and work in accordance with the regulations and procedures of safe work.

The Company organizes health check for all workers, ensuring that only workers with good health can take part in construction. Workers are also provided with adequate knowledge of labor safety and protective equipment before entering the workplace. As a result, Butraco Vietnam Co., Ltd. has not yet had any regretful accident.

2. Labor safety during production in the factory:

When working, workers must wear sufficient protective equipment such as: safety goggles, gloves, shoes. The working place must be planned to be neat, tidy, scientific. The used equipment must satisfy safety standards.