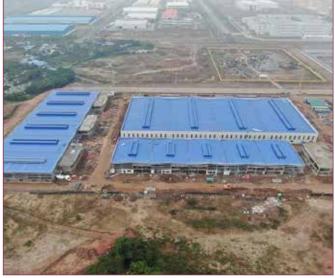

# TYPICAL PROJECT/ DST VINA2 FACTORY

Project: DST Vina 2 Factory

Scope of work: "Provide, install Seam-lock roof"

The Investor: DST VINA Company Limited

Location: DST VINA 2 Factory - Ba Thien 2 Industrial Park - Binh Xuyen - Vinh Phuc City

Acreage: 23000m2 Start-date: 08/01/2020