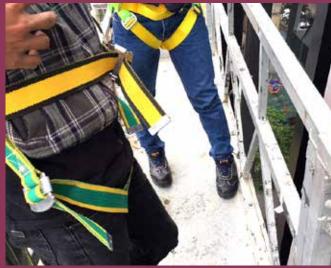

### Workers:

- Wear protective clothes when at work: wear safety belts and helmets when working on height and wear protective

shoes.

Construction equipment:

Worker must have good health and be equipped with sufficient knowledge of occupational safety.

- Arrange safety cables and hooking points for workers to insert the life belt during construction.
- Have professional background in the work carried out.
- Workers are strictly forbidden to drink or use any alcoholic beverages before or during work on height.
- Construction equipment must meet the technical requirements, be tested and maintained periodically. In case of any technical problems, they must be reported and solved immediately to ensure absolute safety for workers:
- + Equipment, after each service shift, must be checked and maintained if needed.
- + Check carefully the safety conditions before construction and supervise the labor safety throughout the work. If unsafe risks are detected, all works must be stopped and only be carried out again when safety is ensured.
- Equip the site with full of fire prevention and fighting equipment (fire extinguisher, etc.) The site management board will regularly make fire prevention and fighting plans at the site.
- All hand tools must have a rope with one end tied to the tool and the other end tied to the wrist of worker when working on height.