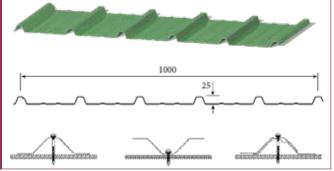

### **ROOFING TOLE PRODUCTS**

DISTRIBUTION OF METAL ROOFING TOLE PRODUCT OF DONG ANH ROOFING JOINT STOCK COMPANY
 SEAMLOCK TOLE
 CLIPLOCK TOLE

**FIVE-CORRUGATION TOLE** 

1000

STEEL ARCH ROOF

SIX-CORRUGATION TOLE