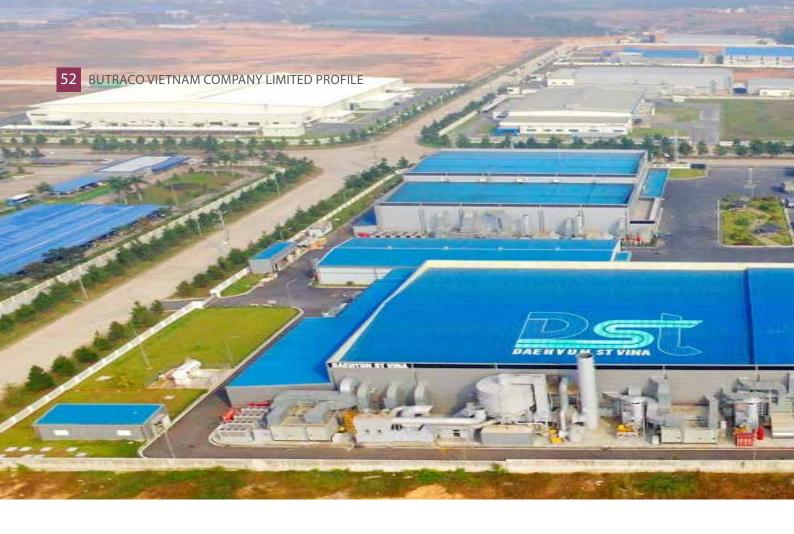

# TYPICAL PROJECT/ DST VINA2 FACTORY

Project: DST Vina 2 Factory

Scope of work: "Provide, install Seam-lock roof"

The Investor: DST VINA Company Limited

Location: DST VINA 2 Factory - Ba Thien 2 Industrial Park - Binh Xuyen - Vinh Phuc City

Acreage: 23000m2 Start-date: 08/01/2020