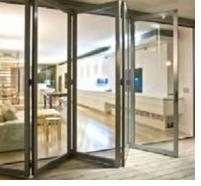

#### **GLASS ALUMINUM PRODUCTS**

- Glass partition system with aluminum frame, Spider glass partition system.
- Hydraulic door, window, door, tempered glass door system.
- Automatic door system.
- Bathroom glass partition, glass bathroom.
- Balcony railing, Glass stair railing, lobby glass railing.
- Tempered glass partition for office, house.
- $\bullet$  Types of colored glass for mounting to kitchen, walls.

### **GLASS ALUMINUM PRODUCTS**

Sliding window

Rotating window

Pushing window

Folding sliding door

Sliding door

Rotating door

Glass aluminum partition for high buildings, offices, collective apartments