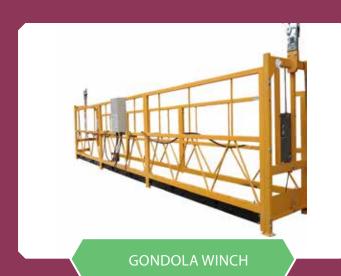

clearance must be tight, the joints must be applied with waterproof glue.

c. Construction and installation of glass:

Glass is transported by the dedicated equipment. Particularly for large, overhead glass sheets, outdoor lifting equipment (Gondola) is used to lift workers and materials. Workers are equipped with sufficient safety protection equipment including full body protection, helmet, lifeline and other construction tools such as hand drills, screws, vacuum glass holder and gondola control.

d. Outdoor gluing work:

Method 01: Swing to glue.

Method 02: Use the Gondona lift equipment to glue