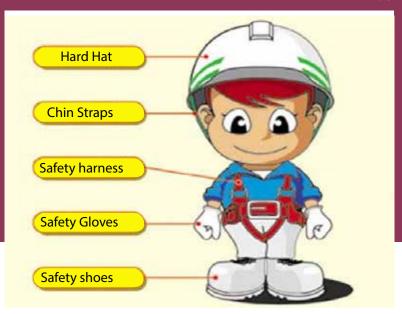

2. Labor safety during production in the factory:

When working, workers must wear sufficient protective equipment such as: safety goggles, gloves, shoes. The working place must be planned to be neat, tidy, scientific. The used equipment must satisfy safety standards.

3. Assurance of safety when erecting aluminum and glass frame:

The assembly of glass aluminum frame must regularly work on height, outdoor, therefore workers should comply with the following safety conditions:

### Workers:

- Wear protective clothes when at work: wear safety belts and helmets when working on height and wear protective

shoes.

Construction equipment:

Worker must have good health and be equipped with sufficient knowledge of occupational safety.

- Arrange safety cables and hooking points for workers to insert the life belt during construction.
- Have professional background in the work carried out.
- Workers are strictly forbidden to drink or use any alcoholic beverages before or during work on height.
- Construction equipment must meet the technical requirements, be tested and maintained periodically. In case of any technical problems, they must be reported and solved immediately to ensure absolute safety for workers:
- + Equipment, after each service shift, must be checked and maintained if needed.
- + Check carefully the safety conditions before construction and supervise the labor safety throughout the work. If unsafe risks are detected, all works must be stopped and only be carried out again when safety is ensured.
- Equip the site with full of fire prevention and fighting equipment (fire extinguisher, etc.) The site management board will regularly make fire prevention and fighting plans at the site.
- All hand tools must have a rope with one end tied to the tool and the other end tied to the wrist of worker when working on height.