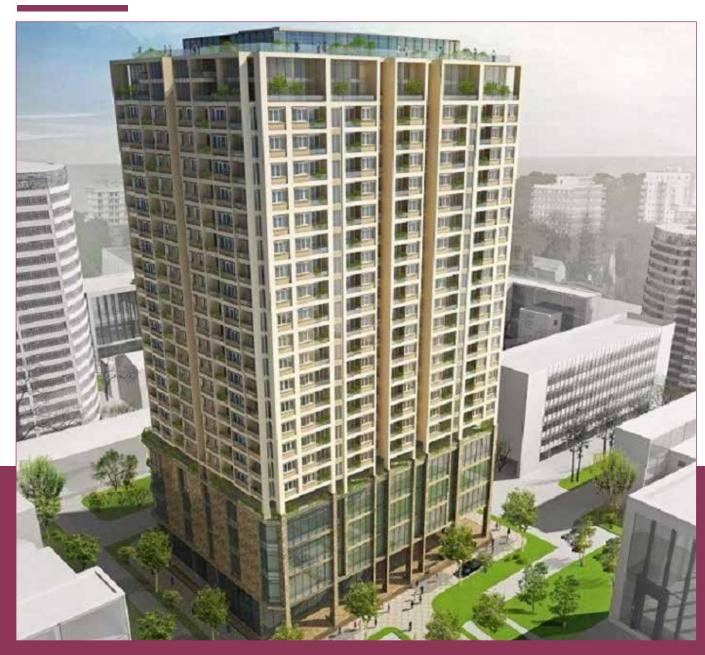

# TYPICAL PROJECT / MY SON TOWER COLLECTIVE APARTMENT

Project: My Son tower collective apartment

Scope of work:

- Installing all tail stock glass partitions of 2 A-B units
- Installing all glass aluminum doors, glass partitions and outer composite panels in line with the design drawing approved by the employer

The Investor: VAN PHUC HOLDING construction Groups joint stock compay.

Location: No. 62, Nguyen Huy Tuong, Thanh Xuan District, Hanoi City.

### TYPICAL PROJECT / MY SON TOWER COLLECTIVE APARTMENT