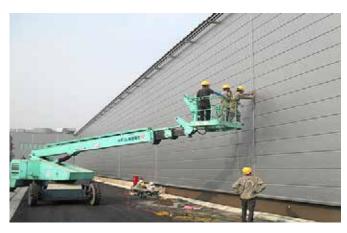

# PANEL CONSTRUCTION PHOTOS

clearance must be tight, the joints must be applied with waterproof glue.

c. Construction and installation of glass:

Glass is transported by the dedicated equipment. Particularly for large, overhead glass sheets, outdoor lifting equipment (Gondola) is used to lift workers and materials. Workers are equipped with sufficient safety protection equipment including full body protection, helmet, lifeline and other construction tools such as hand drills, screws, vacuum glass holder and gondola control.